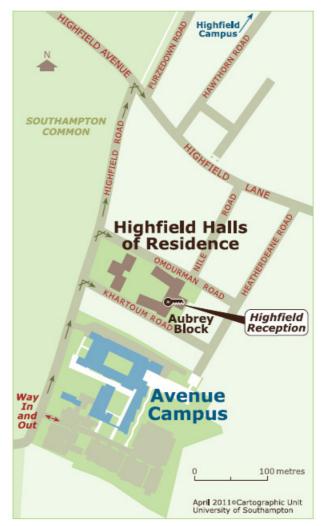

## **AVENUE CAMPUS AND CAR PARKING**

### From the M3

Follow signs for Southampton A33 Keep following the A33 (Bassett Avenue), keep in left hand lane Go straight over the next two roundabouts Continue through traffic lights at a major intersection Go straight through next set of traffic lights About 500m along (just past the bus stop) – turn left onto Highfield Road Take first right into Avenue Campus car park

#### From the M27

Use Junction 5 (Southampton Airport/Eastleigh) If coming from the East, take the 1st exit off the roundabout; If coming from the West, the 4th exit Follow the A335 dual carriageway through 2 sets of traffic lights; at the 3rd set, the road divides Turn right onto Burgess Road (McDonald's will be on your left) Go through three sets of traffic lights (do not turn into University Road) then turn left at the major intersection onto The Avenue Go straight through next set of traffic lights About 500m along (just past bus stop) – turn left onto Highfield Road Take first right into Avenue Campus car park

#### From the City Centre

Follow the signs for the A33 (M3 London/ Winchester) onto Bassett Avenue Once on Bassett Avenue continue straight through one set of traffic lights – with Cowherds Pub on your left Travel along this road until right turn into Highfield Road Take first right into Avenue Campus car park